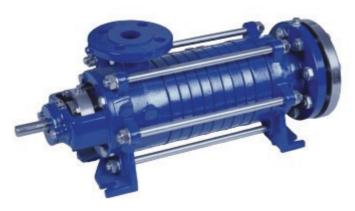

# **Series SRZS**

Side Channel Pump in base plate design up to PN 40

#### **Construction features**

- Base plate design (pump and motor mounted on a base plate)
- Dry installation
- Horizontal installation
- Segmental pump type
- Self priming

Sulteq Distributie Pompen B.V. Opaalstraat 60 7554 TS Hengelo(o) Phone.: +31 (0) 88 25 88 900